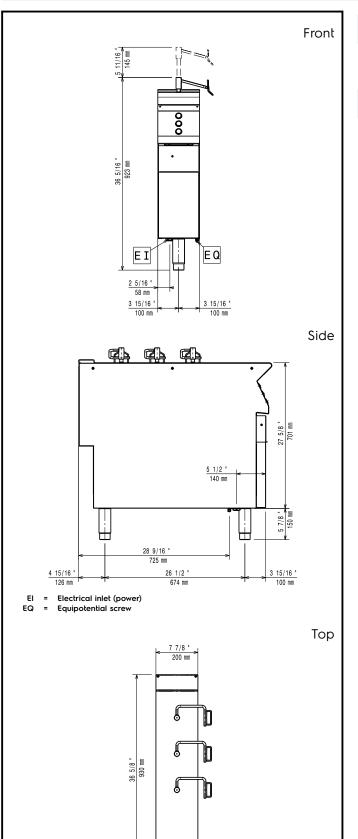

### Key Information:

External dimensions, Width:200 mmExternal dimensions, Depth:930 mmExternal dimensions, Height:850 mmNet weight:40 kg

Modular Cooking Range Line 900XP Automatic Basket Lifting System - 200 mm